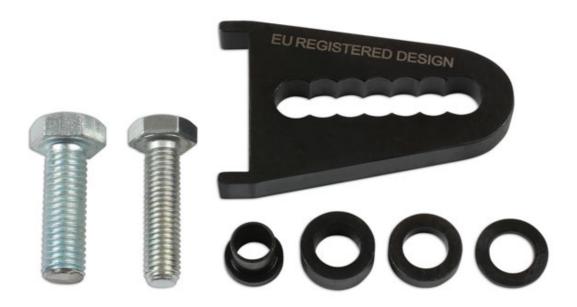

## **Additional Information**

- · Ideal assistant when removing dual mass flywheels, clutches etc.
- Unique "saw tooth design" for ease of adjustment and locking.
- Supplied with M10 and M12 bolts to fit in bell housing bolt holes.
- · Supplied with spacers to allow for spacing off the engine block.
- · EU Registered Design. Made in Sheffield.