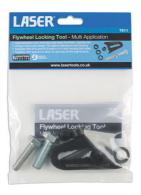

## **Flywheel Locking Tool**

The 7511 Flywheel Locking Tool is a Laser Tools EU registered design. Unique in its design and simplicity, the 7511 tool is designed to allow the user to quickly and simply lock the flywheel via the ring gear when removing the clutch, flywheel or front pulleys during engine strip down or clutch replacement. The 7511 can also be used to lock the ring gear when checking the dual mass flywheel play.