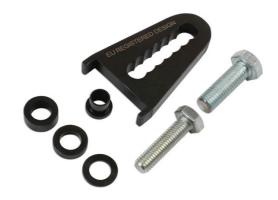

## **Additional Information**

- · Ideal assistant when removing dual mass flywheels, clutches etc.
- Unique "saw tooth design" for ease of adjustment and locking.
- Supplied with M10 and M12 bolts to fit in bell housing bolt holes.
- · Supplied with spacers to allow for spacing off the engine block.
- · EU Registered Design. Made in Sheffield.