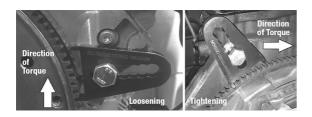

## **Flywheel Locking Tool**

The 7511 Flywheel Locking Tool is a Laser Tools EU registered design. Unique in its design and simplicity, the 7511 tool is designed to allow the user to quickly and simply lock the flywheel via the ring gear when removing the clutch, flywheel or front pulleys during engine strip down or clutch replacement. The 7511 can also be used to lock the ring gear when checking the dual mass flywheel play.